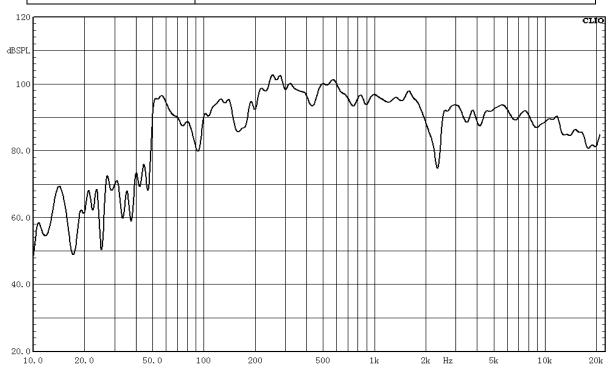

## **Specification:**

| Model              | FOH-200S                                                          |
|--------------------|-------------------------------------------------------------------|
| Description        | Weatherproof Stadium Horn Speaker                                 |
| Rated Power Output | 200W                                                              |
| Line Input         | 100V or 70V and 8ohms                                             |
| Frequency Response | 70-18KHz                                                          |
| SPL(@1W/m)         | 103dB±3dB                                                         |
| Speaker Unit       | 10" woofer *1, 1" tweeter*1                                       |
| Dimension          | 385*355*348mm                                                     |
| Weight             | 13.5KG                                                            |
| Material           | Stainless bracket and Aluminum grille in black, plastic enclosure |
| Mounting Way       | wall mounting bracket is supplied                                 |